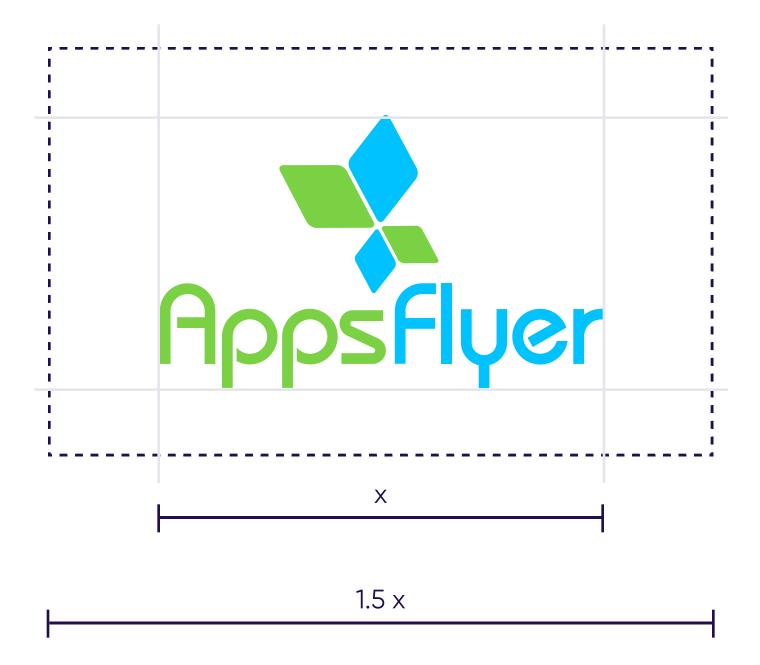

# 1 Logo

The logo exclusion zone should be the logo at least 150% of the size of the logo itself. (Logo=x, exclusion zone=1.5x)