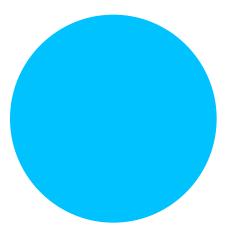

### Logo blue brand color

R=0, G=194, B=255 C=63, M=4, Y=0, K=0 #00C2FF Pantone 801