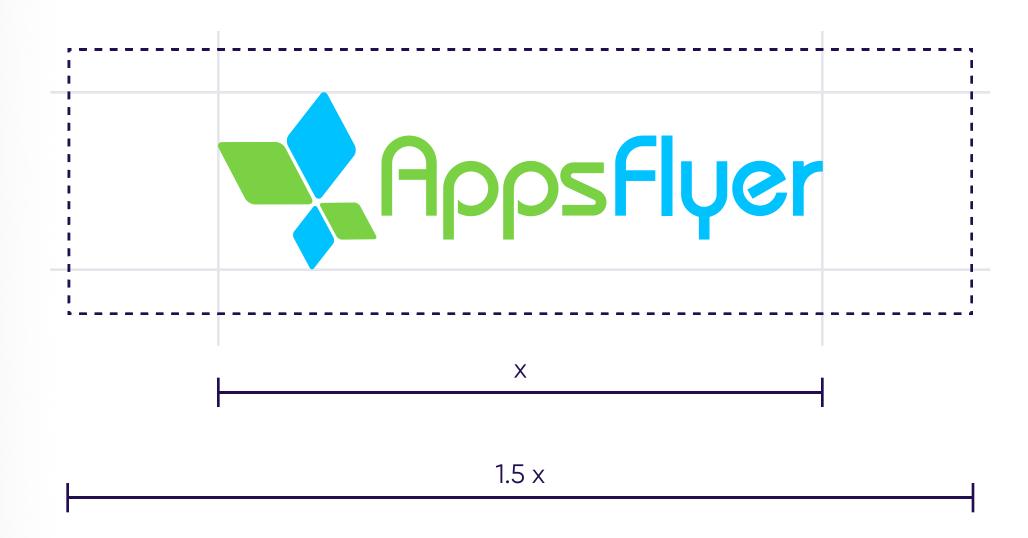

# 1 Logo

The logo exclusion zone should be the logo at least 150% of the size of the logo itself. (Logo=x, exclusion zone=1.5x)